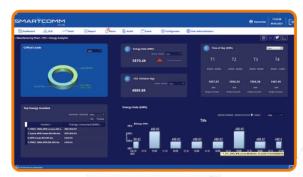

## **SCADA**

- PMS-BMS
- Versatile, Multi Purpose Applications
- Data Logging, Reporting. Data on Cloud
- More Affordable Pricing, Ideal for OEMs