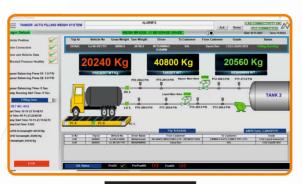

### **Pharma Machines Automation**

- USFDA 21CFR Part 11 Complaint Application
- CIP\_ SIP process
- Water System Solution
- ANFD, RCVD
- Blister Machines
- Auto Clave

- PM Hoist
- RMC Batching Plant
- Block / Paver Machine
- Bar Bending, Bar Cutting WC Panels